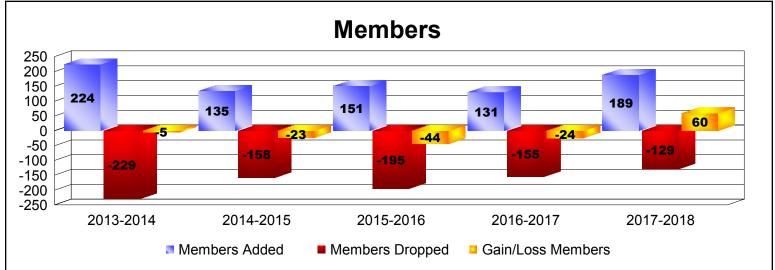

District 12 O

As of June 2018 Cumulative

| Year      | New<br>Clubs | Dropped<br>Clubs | Gain/<br>Loss<br>Clubs | New<br>Members | Charter<br>Members | Reinstate<br>Members | Transfer<br>Members | Total<br>Member<br>Added | Total<br>Members<br>Dropped | Gain/<br>Loss<br>Members |
|-----------|--------------|------------------|------------------------|----------------|--------------------|----------------------|---------------------|--------------------------|-----------------------------|--------------------------|
| 2013-2014 | 1            | -2               | -1                     | 186            | 32                 | 0                    | 6                   | 224                      | -229                        | -5                       |
| 2014-2015 | 0            | 0                | 0                      | 125            | 0                  | 8                    | 2                   | 135                      | -158                        | -23                      |
| 2015-2016 | 0            | -3               | -3                     | 126            | 0                  | 11                   | 14                  | 151                      | -195                        | -44                      |
| 2016-2017 | 0            | 0                | 0                      | 113            | 2                  | 10                   | 6                   | 131                      | -155                        | -24                      |
| 2017-2018 | 2            | 0                | 2                      | 126            | 51                 | 6                    | 6                   | 189                      | -129                        | 60                       |
| Average   | 1            | -1               | 0                      | 135            | 17                 | 7                    | 7                   | 166                      | -173                        | -7                       |