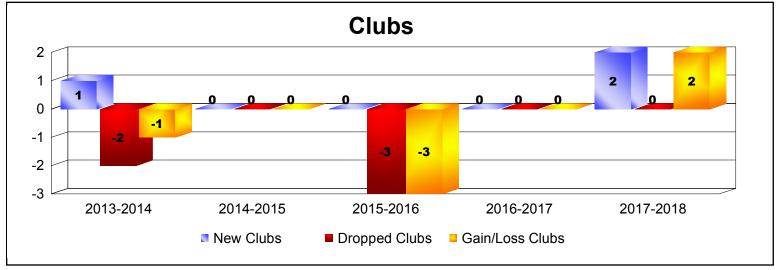

District 12 O

As of June 2018 Cumulative

| Year      | New<br>Clubs | Dropped<br>Clubs | Gain/<br>Loss<br>Clubs | New<br>Members | Charter<br>Members | Reinstate<br>Members | Transfer<br>Members | Total<br>Member<br>Added | Total<br>Members<br>Dropped | Gain/<br>Loss<br>Members |
|-----------|--------------|------------------|------------------------|----------------|--------------------|----------------------|---------------------|--------------------------|-----------------------------|--------------------------|
| 2013-2014 | 1            | -2               | -1                     | 186            | 32                 | 0                    | 6                   | 224                      | -229                        | -5                       |
| 2014-2015 | 0            | 0                | 0                      | 125            | 0                  | 8                    | 2                   | 135                      | -158                        | -23                      |
| 2015-2016 | 0            | -3               | -3                     | 126            | 0                  | 11                   | 14                  | 151                      | -195                        | -44                      |
| 2016-2017 | 0            | 0                | 0                      | 113            | 2                  | 10                   | 6                   | 131                      | -155                        | -24                      |
| 2017-2018 | 2            | 0                | 2                      | 126            | 51                 | 6                    | 6                   | 189                      | -129                        | 60                       |
| Average   | 1            | -1               | 0                      | 135            | 17                 | 7                    | 7                   | 166                      | -173                        | -7                       |